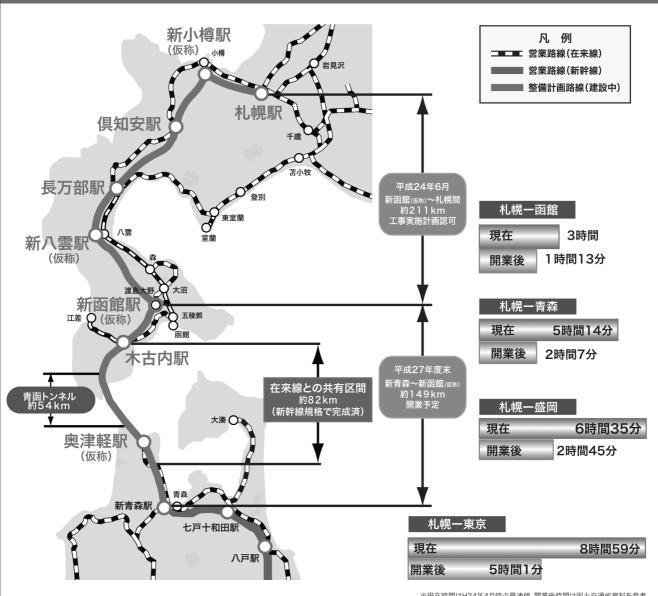

間30分になる予定です。いずれもりになると試算されています。 現在、函館かっていますが、開業後は4時間10かっていますが、開業後は4時間10かっていますが、開業後は4時間10かっていますが、開業後は4時間10かっていますが、開業後は4時間10かっていますが、開業後は4時間10かっていますが、開業後は4時間10分になる予定です。いずれもかっていますが、開業後は4時間10分になる予定です。いずれも

が見込まれています。 現在開通に向けて工事が進現在開通に向けて工事が渡ることから、 での移動が早くなることから、 での移動が早くなることから、 での移動が早くなることから、 でいる北海道新幹線の概 現在開通に向けて工事が進

奥津軽 ころです。 目指して工事が進められていると 8月に着工、平成47年度の開業を 成27年度末の開業を予定してい 年に新青森~新函館間が着工。平 予定となっています。 駅から北へ18㎞離れた渡島大野 (北斗市)の場所に新設される 札幌延伸に関しては平成24年 新函館 整備計画が決定し、 北海道新幹線は昭和48年に (仮称) 駅、 新青森~新函館間には (仮称) 駅は現在の函 木古内駅があ 平 成 17 ま

## 北海道新幹線の概要

## ※現在時間はH24年4月時点最速値、開業後時間は国土交通省資料を参考