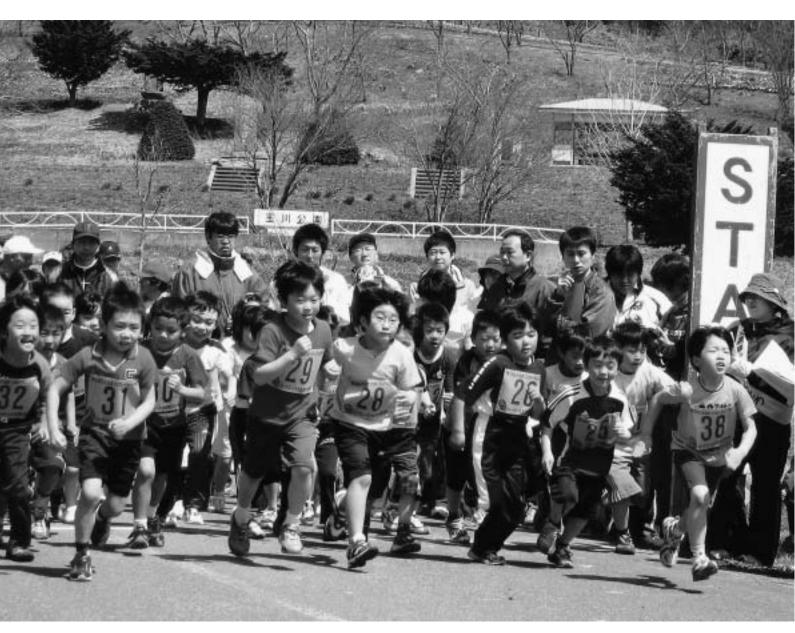

## [表紙写真]

第38回水仙まつりが5月9日、スイセンが咲き匂 う玉川公園でにぎやかに催されました。 恒例のロードレース大会には、町内外の小・中 学生ら約450人が参加、天候にも恵まれ、家族の 盛んな声援を受け、一生懸命走りました。