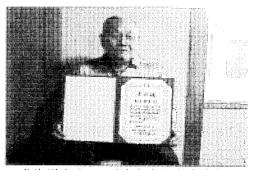

# 北海道老人クラブ連合会功労者表彰

この度、「令和2年度 北海道老人クラブ連合会功労者表彰」を新保静夫氏(瀬棚区)と 三浦邦夫氏(瀬棚区)が受賞されました。

お二人の長年の功績に感謝申し上げると共に、これからもご健勝とご活躍をお祈り申し上げます。

北海道老人クラブ連合会功労者表彰 被表彰者 新保 静夫 氏(瀬棚区)

北海道老人クラブ連合会功労者表彰 被表彰者 三浦 邦夫 氏(瀬棚区)