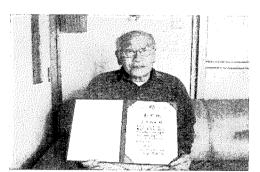

# 北海道老人クラブ連合会功労者表彰

この度、「令和2年度 北海道老人クラブ連合会功労者表彰」を新保静夫氏(瀬棚区)と 三浦邦夫氏(瀬棚区)が受賞されました。

お二人の長年の功績に感謝申し上げると共に、これからもご健勝とご活躍をお祈り申し上げます。

北海道老人クラブ連合会功労者表彰 被表彰者 新保 静夫 氏(瀬棚区)

北海道老人クラブ連合会功労者表彰 被表彰者 三浦 邦夫 氏(瀬棚区)