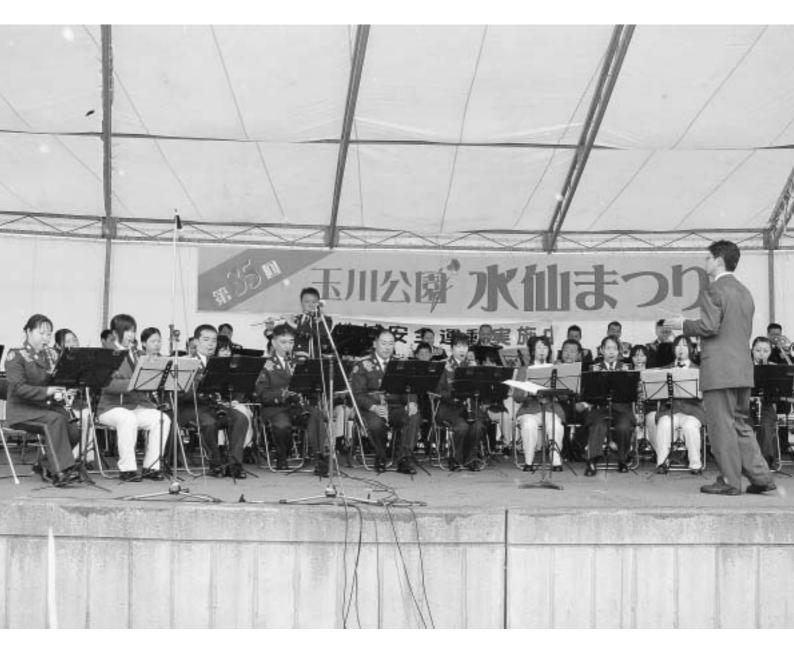

## 議会だより



[表紙写真] 自衛隊の音楽隊と桧山北高校吹奏楽部との ジョイント演奏(水仙まつり)

## 2007.5 No.8

| <b>会構成</b>                                    | 議会構成·· |
|-----------------------------------------------|--------|
| ; <b>1 回定例会</b>                               | 第1回定例  |
| <b>般質問</b> ⋯⋯⋯₽8~21                           | 一般質問…  |
| : <b>員会レポート</b> P21                           | 委員会レオ  |
| 会日誌・編集後記 ···································· | 議会日誌・  |

## せたな町代表者16名による議会構成決まる!

①住所②職業③所属政党\*写真は正副議長を除き議席順です。\*年齢は5月1日現在です。



議 長 **真 柄 克 紀 (55)** ①北檜山区北檜山 ②会社役員 ③無所属



副議長
 大 口 義 孝 (58)
 ①北檜山区愛知
 ②農業 ③無所属

| うお願い申し上げ、就任のご挨拶といたします。何卒町民皆様には、より一層のご支援とご指導を賜力していく覚悟です。町民の期待に応えられるよう活動するために先頭に                     |
|----------------------------------------------------------------------------------------------------|
| わざのとおり、過少発言、誇大表現を自戒しな