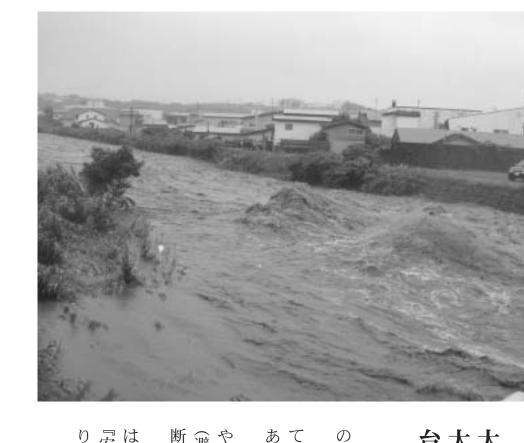

### 危な 11 と思 っ たら 「安全な場所」 ^ 避難する

台大風雨 雨地 Rが降ったらどこへ 地震がきたらどこへ が近づいてきたらどこへ逃げます ったらどこへ ^ 逃げますか 逃げますか ? ? **か**?

の危険を感じたら、 皆さんは災害が『 『起きそうなとき』『災害が起きたとき』 どこに逃げるでしょうか。 身

ていますが、町では多く あるとは限りません。 では多くの公共施設等を「避難所」「避難場所」 災害によって全ての公共施設が「安全な場所」 に指定 で

断し逃げなければなりません。 や落下物の恐れのない場所、『安全な場所』それは、時 (避難所)等です。 皆さんは自分の身を守るため、 んは自分の身を守るため、とっさに判所、時には近くにある公共施設の中時には高い場所、時には大きな建物

『安全な場所』です。 知っているのではないでしょうか 、わたしたちは、どこに逃げたらよいのでしょうか。万一のとき、多くの方が心配していることだと思いま そしてそれは、 住んでいる皆さんが、 · ます。 で よは