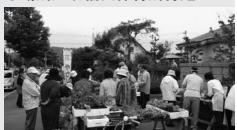

## せたな町での 地産地消の取り組み

あい

■特集 feature 地産地消を考える

瀬棚夕市 ●開催日/毎月第4日曜日 ●場所/ひやま漁協瀬棚支所市場

ふれあい市場直売会
●開催日/毎月第1・3 ±曜日
●場所/ふれあい市場

**もぎたて市場** ●開催日/毎日 ●場所/Aコープきたひやま

めんこい豆クラブ ●開催日/6月・9月 ●場所/北檜山保育所付近

- ●町内各種イベントでの 販売
- ●漁師の直売店・水産加 工品販売店
- ●個人による野菜の「産 直販売」